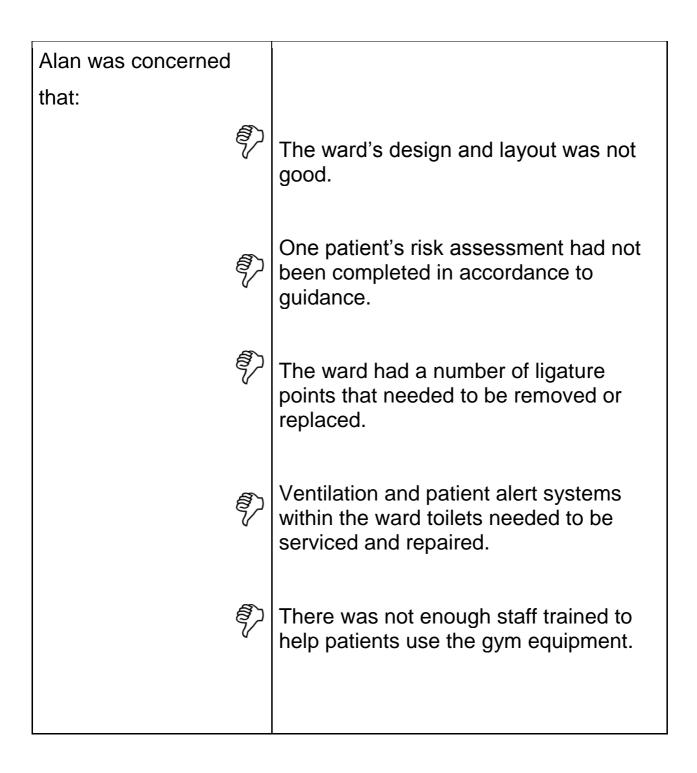

| What did Alan and Nan do? | What did Alan and Nan do?                                                                                                                                                                                                   |
|---------------------------|-----------------------------------------------------------------------------------------------------------------------------------------------------------------------------------------------------------------------------|
| Look Listen Read          | <ul> <li>Alan and Nan</li> <li>looked around the ward</li> <li>talked with patients on the ward</li> <li>talked to the staff working on the ward</li> <li>talked to the people who are in charge of Ross Thomson</li> </ul> |
|                           | <ul> <li>Alan also</li> <li>read some of the notes that the staff write</li> <li>looked at some of the forms that the staff fill out</li> </ul>                                                                             |
|                           | After Alan and Nan visited the ward Alan wrote a report of what they found and sent it to the ward.                                                                                                                         |
|                           | RQIA asked the staff who work on the ward and the people that are in charge of the ward to make some changes.                                                                                                               |
|                           | These will make the ward a better place to be.                                                                                                                                                                              |

| What next? | What next?                                                                                                                                        |
|------------|---------------------------------------------------------------------------------------------------------------------------------------------------|
|            | After the inspection Alan met with the staff and managers from Ross Thomson.                                                                      |
|            | Alan wrote a report about what he found and sent it to the ward.                                                                                  |
|            | The managers from the ward are going<br>to write back to Alan and tell him how<br>they are going to make the ward a<br>better place for patients. |
|            | One of the inspectors will visit the ward again.                                                                                                  |