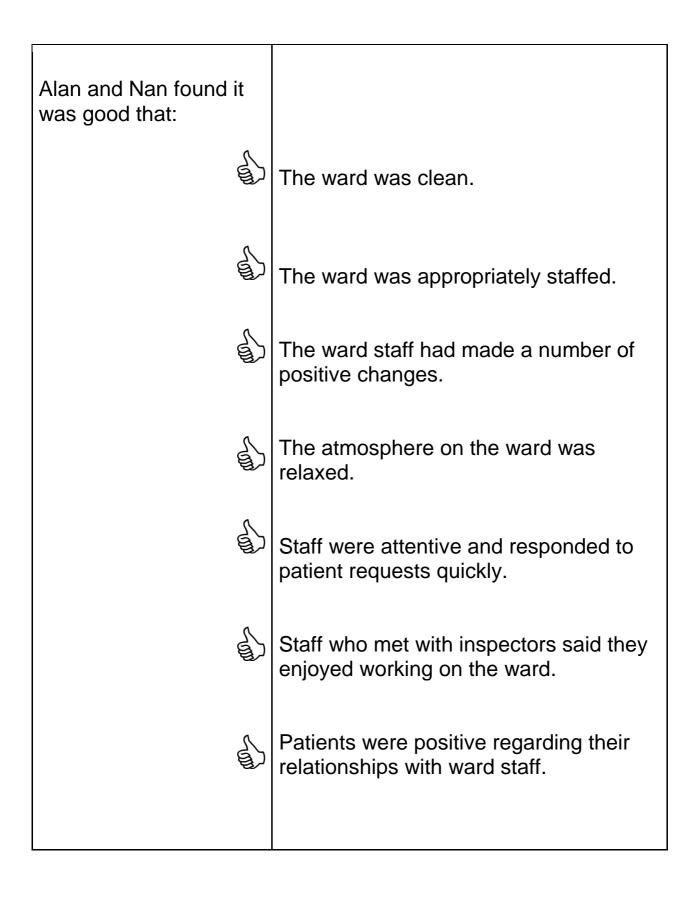

| What did Alan and Nan do? | What did Alan and Nan do?                                                                                                                                                                                                   |
|---------------------------|-----------------------------------------------------------------------------------------------------------------------------------------------------------------------------------------------------------------------------|
| Look Listen Read          | <ul> <li>Alan and Nan</li> <li>looked around the ward</li> <li>talked with patients on the ward</li> <li>talked to the staff working on the ward</li> <li>talked to the people who are in charge of Ross Thomson</li> </ul> |
|                           | <ul> <li>Alan also</li> <li>read some of the notes that the staff write</li> <li>looked at some of the forms that the staff fill out</li> </ul>                                                                             |
|                           | After Alan and Nan visited the ward Alan wrote a report of what they found and sent it to the ward.                                                                                                                         |
|                           | RQIA asked the staff who work on the ward and the people that are in charge of the ward to make some changes.                                                                                                               |
|                           | These will make the ward a better place to be.                                                                                                                                                                              |